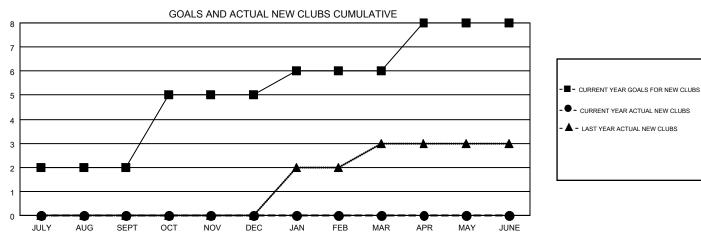

## LOCATION: VIRGINIA

OPEN GMT:

GMT CA 1

|               | Club          | 08          |               | Members<br>RESULTS FOR 2019-2020 |                           |                         |                                                    |  |
|---------------|---------------|-------------|---------------|----------------------------------|---------------------------|-------------------------|----------------------------------------------------|--|
|               | RESULTS FOR   | R 2019-2020 |               |                                  |                           |                         |                                                    |  |
| QUARTER       | NEW CLUB GOAL | NEW CLUBS   | DROPPED CLUBS | QUARTER                          | MEMBER GROWTH NET<br>GOAL | MEMBER GROWTH<br>ACTUAL | DROPPED<br>MEMBERS ACTUAL<br>(including transfers) |  |
| JULY/AUG/SEPT | 2             | 0           | 4             | JULY/AUG/SEPT                    | 85                        | 143                     | 155                                                |  |
| OCT/NOV/DEC   | 3             | 0           | 0             | OCT/NOV/DEC                      | 130                       | 44                      | 69                                                 |  |
| JAN/FEB/MAR   | 1             | 0           | 0             | JAN/FEB/MAR                      | 115                       | 0                       | 0                                                  |  |
| APR/MAY/JUNE  | 2             | 0           | 0             | APR/MAY/JUNE                     | 82                        | 0                       | 0                                                  |  |

LAST YEAR ACTUAL NEW CLUBS

| DROPPED CLUBS: 4              |     | 68 CLUBS OF 263 ADDED 1 OR MORE | GENDER DISTRIBUTION        |                |       |
|-------------------------------|-----|---------------------------------|----------------------------|----------------|-------|
|                               |     | NEW MEMBERS                     | MALE                       | 4,276 (66.03%) |       |
|                               |     |                                 | FEMALE                     | 2,200 (33.97%) |       |
| DROPPED MEMBERS               |     |                                 |                            |                |       |
| DECEASED                      | 47  | CLICK HERE FOR CUMULATIVE       | TOTAL FAMILY UNIT MEMBERS  |                | 1,124 |
| CLUB CANCELLED 4<br>OTHER 173 |     | MEMBERSHIP DATA                 |                            |                |       |
|                               |     |                                 | FAMILY MEMBERS PAYING HALF |                | 569   |
| TOTAL                         | 224 |                                 |                            |                |       |