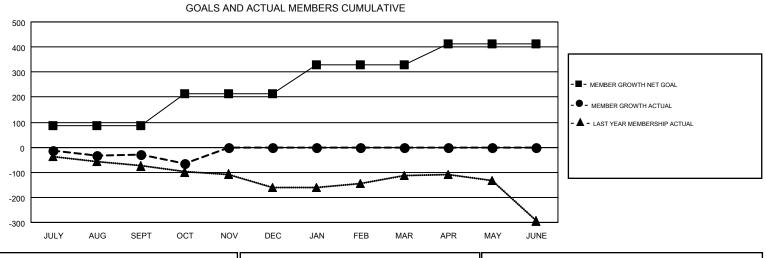

## LOCATION: VIRGINIA

OPEN GMT:

GMT CA 1

|               | Club          | 08          |               | Members<br>RESULTS FOR 2019-2020 |                           |                         |                                                    |  |
|---------------|---------------|-------------|---------------|----------------------------------|---------------------------|-------------------------|----------------------------------------------------|--|
|               | RESULTS FOR   | R 2019-2020 |               |                                  |                           |                         |                                                    |  |
| QUARTER       | NEW CLUB GOAL | NEW CLUBS   | DROPPED CLUBS | QUARTER                          | MEMBER GROWTH NET<br>GOAL | MEMBER GROWTH<br>ACTUAL | DROPPED<br>MEMBERS ACTUAL<br>(including transfers) |  |
| JULY/AUG/SEPT | 2             | 0           | 4             | JULY/AUG/SEPT                    | 85                        | 143                     | 155                                                |  |
| OCT/NOV/DEC   | 3             | 0           | 0             | OCT/NOV/DEC                      | 130                       | 44                      | 69                                                 |  |
| JAN/FEB/MAR   | 1             | 0           | 0             | JAN/FEB/MAR                      | 115                       | 0                       | 0                                                  |  |
| APR/MAY/JUNE  | 2             | 0           | 0             | APR/MAY/JUNE                     | 82                        | 0                       | 0                                                  |  |